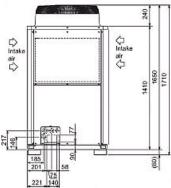

## Product Details

| PURY-EP200YJM-A                     |                |
|-------------------------------------|----------------|
| Capacity (kW):                      |                |
| Heating (Nominal)                   | 25.0           |
| Cooling (Nominal)                   | 22.4           |
| Heating (UK)                        | 25.0           |
| Cooling (UK)                        | 21.3           |
| Power Input (kW) Heating (Nominal)  | 5.56           |
| Power Input (kW) Cooling (Nominal)  | 5.07           |
| Power Input (kW) Heating (UK)       | 7.01           |
| Power Input (kW) Cooling (UK)       | 2.92           |
| Max No. of Connectable Indoor Units | 20             |
| Airflow(m3/min)                     | 185            |
| Noise (dBA)                         | 57             |
| Width - mm                          | 920            |
| Depth - mm                          | 760            |
| Height - mm                         | 1710           |
| Weight - kg                         | 240            |
| Electrical Supply                   | 380-415v, 50Hz |
| Phase                               | 3              |
| Mains Cable No. Cores               | 4 + earth      |
| Starting Current (A)                | 8              |
| Running Current (A) - Heating       | 8.5            |
| Running Current (A) - Cooling       | 7.8            |
| Fuse Rating (BS88) - HRC (A)        | 20             |

## Dimension

## PURY-EP200YJM-A

Front View >

Telephone: 01707 282880

Email: air.conditioning@meuk.mee.com Website: http://www.mitsubishielectric.co.uk/aircon

Mitsubishi Electric reserves the right to make any variation in technical specification to the equipment described, or to withdraw or replace products without prior notification or public announcement.