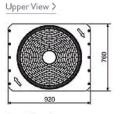

## Product Details

| PURY-EP200YJM-A                     |                |
|-------------------------------------|----------------|
| Capacity (kW):                      |                |
| Heating (Nominal)                   | 25.0           |
| Cooling (Nominal)                   | 22.4           |
| Heating (UK)                        | 25.0           |
| Cooling (UK)                        | 21.3           |
| Power Input (kW) Heating (Nominal)  | 5.56           |
| Power Input (kW) Cooling (Nominal)  | 5.07           |
| Power Input (kW) Heating (UK)       | 7.01           |
| Power Input (kW) Cooling (UK)       | 2.92           |
| Max No. of Connectable Indoor Units | 20             |
| Airflow(m3/min)                     | 185            |
| Noise (dBA)                         | 57             |
| Width - mm                          | 920            |
| Depth - mm                          | 760            |
| Height - mm                         | 1710           |
| Weight - kg                         | 240            |
| Electrical Supply                   | 380-415v, 50Hz |
| Phase                               | 3              |
| Mains Cable No. Cores               | 4 + earth      |
| Starting Current (A)                | 8              |
| Running Current (A) - Heating       | 8.5            |
| Running Current (A) - Cooling       | 7.8            |
| Fuse Rating (BS88) - HRC (A)        | 20             |

## Dimension