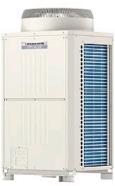

## **PURY-EP200YJM-A**

High COP R2 Series 8hp Outdoor Unit

R410A Heat Recovery

Many buildings require cooling in some areas and heating in others - even in adjacent rooms. The outstanding City Multy R2 system meets this requirement by distributing surplus heat from cooling operations (and vice versa) to rooms where it is needed. This efficiency can result in energy savings of up to 30% over conventional systems.

## Product Details

| PURY-EP200YJM-A                     |                |
|-------------------------------------|----------------|
| Capacity (kW):                      |                |
| Heating (Nominal)                   | 25.0           |
| Cooling (Nominal)                   | 22.4           |
| Heating (UK)                        | 25.0           |
| Cooling (UK)                        | 21.3           |
| Power Input (kW) Heating (Nominal)  | 5.56           |
| Power Input (kW) Cooling (Nominal)  | 5.07           |
| Power Input (kW) Heating (UK)       | 7.01           |
| Power Input (kW) Cooling (UK)       | 2.92           |
| Max No. of Connectable Indoor Units | 20             |
| Airflow(m3/min)                     | 185            |
| Noise (dBA)                         | 57             |
| Width - mm                          | 920            |
| Depth - mm                          | 760            |
| Height - mm                         | 1710           |
| Weight - kg                         | 240            |
| Electrical Supply                   | 380-415v, 50Hz |
| Phase                               | 3              |
| Mains Cable No. Cores               | 4 + earth      |
| Starting Current (A)                | 8              |
| Running Current (A) - Heating       | 8.5            |
| Running Current (A) - Cooling       | 7.8            |
| Fuse Rating (BS88) - HRC (A)        | 20             |